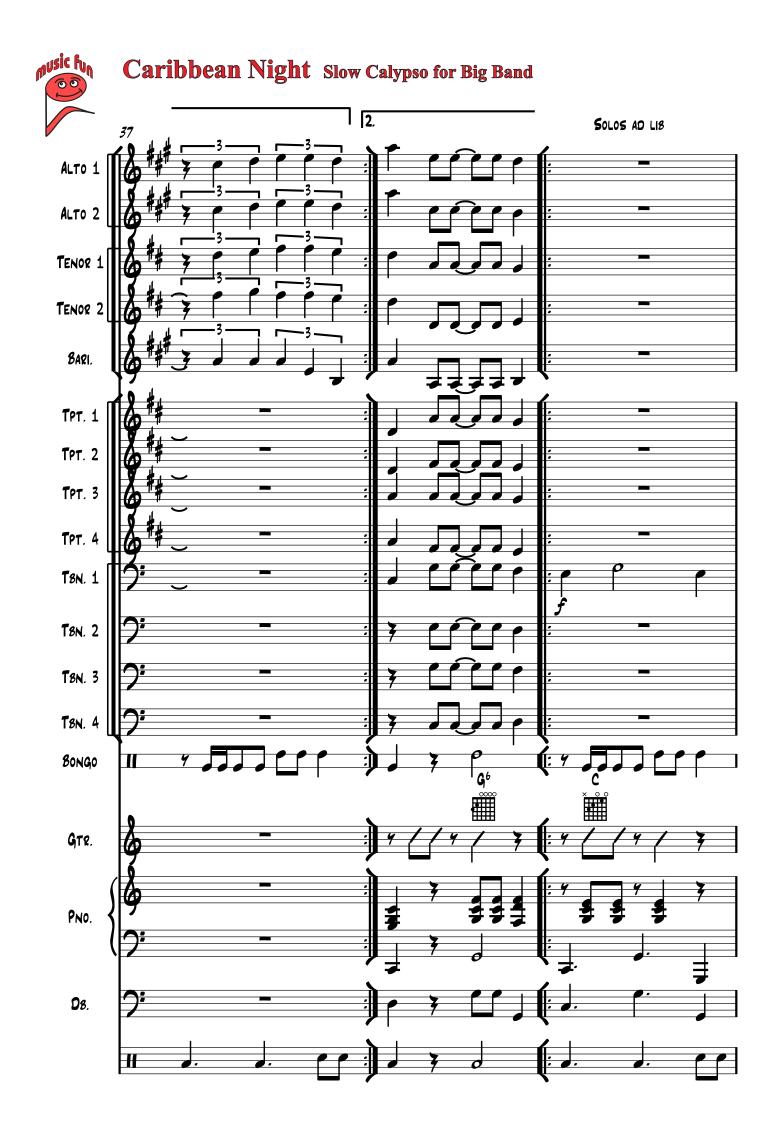

# music fun Caribbean Night Slow Calypso for Big Band ALTO 1 ALTO 2 TENOR 1 TENOR 2 BARI. TPT. 1 **TPT.** 2 TBN. 1 T8N. 2 TBN. 3 T8N. 4 BONGO GTR. DB.