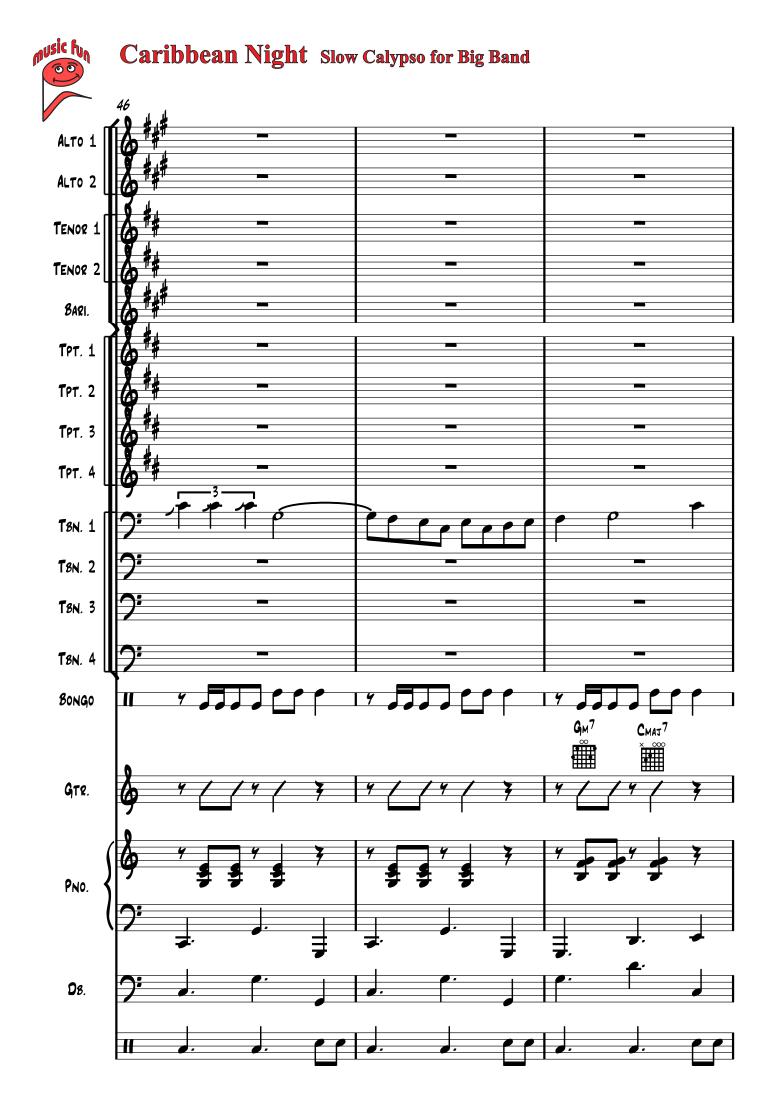

## music fun Caribbean Night Slow Calypso for Big Band ALTO 2 TENOR 1 TENOR 2 BARI. TPT. 1 **T**PT. 2 **TPT.** 3 TPT. 4 T8N. 1 T8N. 2 TBN. 3 Ò Bongo GTR.