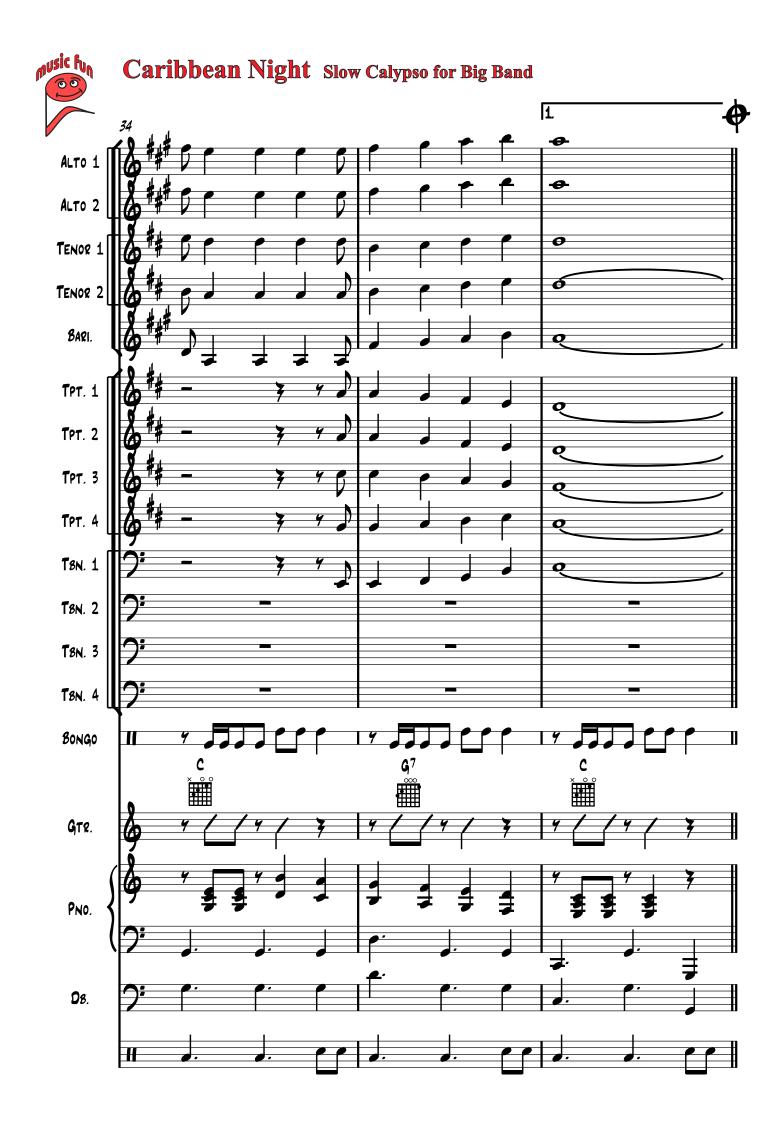

#### music fun Caribbean Night Slow Calypso for Big Band 13 0 ALTO 1 0 ALTO 2 TENOR 1 0 TENOR 2 0 0 BARI. **₹** TPT. 1 0 **T**PT. 2 **TPT.** 3 T8N. 1 TBN. 2 T8N. 3 TBN. 4 BONGO GTR. PNO.

DB.