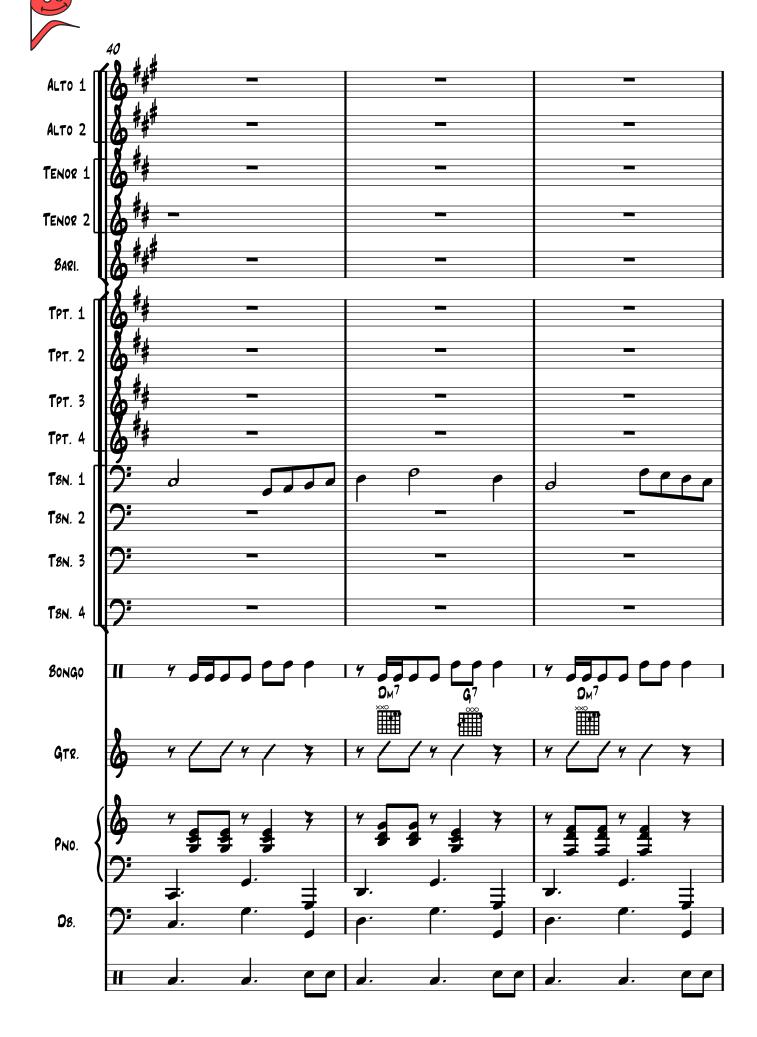

# Caribbean Night Slow Calypso for Big Band ALTO 1 ALTO 2 TENOR 1 TENOR 2 BARI. TPT. 1 TPT. 2 **TPT.** 3 TBN. 1 T8N. 2 TBN. 3 T8N. 4 BONGO GTR. DB.